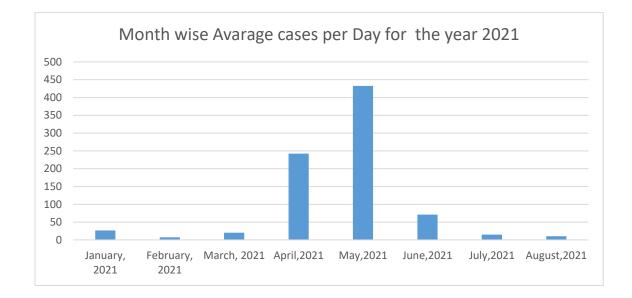

| Month          | Avarage cases per Day |
|----------------|-----------------------|
| January, 2021  | 27                    |
| February, 2021 | 7                     |
| March, 2021    | 20                    |
| April,2021     | 243                   |
| May,2021       | 432                   |
| June,2021      | 71                    |
| July,2021      | 15                    |
| August,2021    | 11                    |
|                |                       |