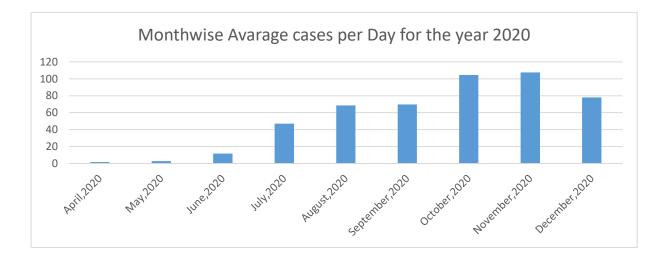

| Month          | Avarage cases per Day |
|----------------|-----------------------|
| April,2020     | 2                     |
| May,2020       | 3                     |
| June,2020      | 12                    |
| July,2020      | 47                    |
| August,2020    | 69                    |
| September,2020 | 70                    |
| October,2020   | 104                   |
| November,2020  | 108                   |
| December,2020  | 78                    |